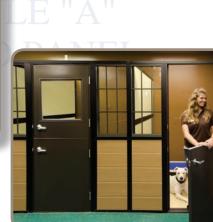

### Solution

KHS and Mason Company worked together to install three of Mason's Luxury Walk-In Dog Suites. Constructed of bronze anodized aluminum with fiberglass reinforced laminated wall panels, the Luxury Walk-In Dog Suites provide the functionality of a kennel without the look of cages.

Rather than a gate front, each unit has a solid bottom dutch door with a top window. The look of a regular door conveys a soft, warm feeling yet is constructed of tough anodized aluminum that can withstand the strength of large dogs.

The 6' x 8' suites provide ample room for dogs to play and rest. They also serve as "get acquainted" rooms for potential families to help facilitate adoptions.

Mason Company installed the Luxury Suites in a single day, which was important in helping fulfill KHS's mission and needs. "The installation process it didn't create a mess, as there was no sand and no drywall. Adding the suites instantly provided our facility with the ability to offer more of an adoption selection to the public, with six large dogs rather than three," said Oppel.