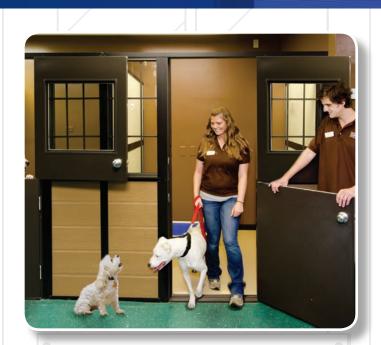

### Solution

KHS and Mason Company worked together to install three of Mason's Luxury Walk-In Dog Suites. Constructed of bronze anodized aluminum with fiberglass reinforced laminated wall panels, the Luxury Walk-In Dog Suites provide the functionality of a kennel without the look of cages.

Rather than a gate front, each unit has a solid bottom dutch door with a top window. The look of a regular door conveys a soft, warm feeling yet is constructed of tough anodized aluminum that can withstand the strength of large dogs.

"Visitors can go up to the window and throw a treat to the dogs and the dogs don't feel locked in a cage," said Oppel. "This has been great for reactive dogs as they don't have as much of a barrier reaction to the suite compared to a cage door. A doorknob on inside keeps the large dogs safely inside the suite."