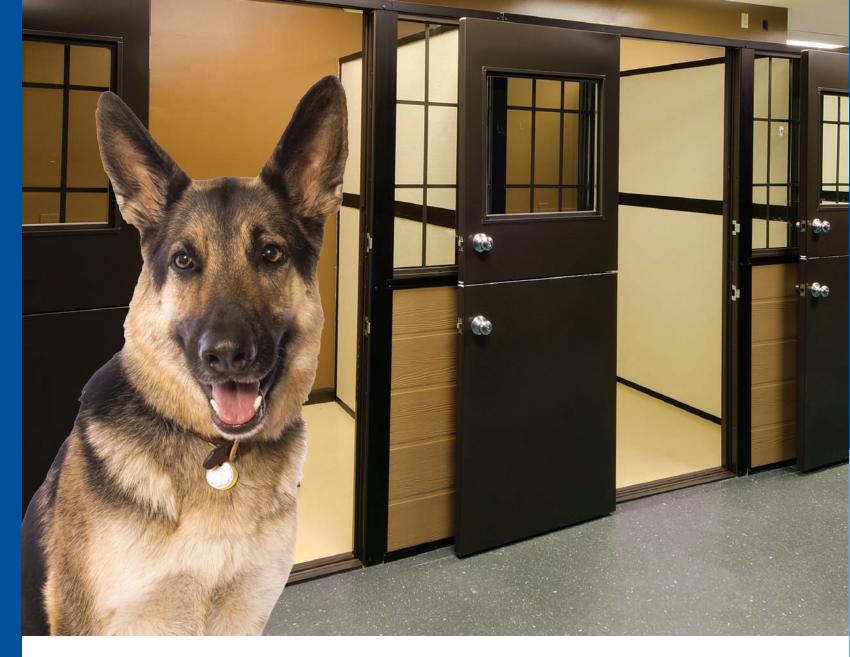

### Solution

KHS and Mason Company worked together to install three of Mason's Luxury Walk-In Dog Suites. Constructed of bronze anodized aluminum with fiberglass reinforced laminated wall panels, the Luxury Walk-In Dog Suites provide the functionality of a kennel without the look of cages.

Rather than a gate front, each unit has a solid bottom dutch door with a top window. The look of a regular door conveys a soft, warm feeling yet is constructed of tough anodized aluminum that can withstand the strength of large dogs.

"Visitors can go up to the window and throw a treat to the dogs and the dogs don't feel locked in a cage," said Oppel. "This has been great for reactive dogs as they don't have as much of a barrier reaction to the suite compared to a cage door. A doorknob on inside keeps the large dogs safely inside the suite."